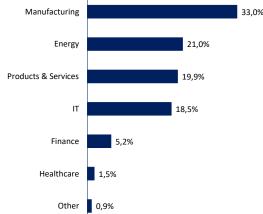

| runu results (%)          |       |       |       |       |        |       |       |                      |       |       |      |       |        |        |        |        |
|---------------------------|-------|-------|-------|-------|--------|-------|-------|----------------------|-------|-------|------|-------|--------|--------|--------|--------|
|                           | 2004  | 2005  | 2006  | 2007  | 2008   | 2009  | 2010  | 2011                 | 2012  | 2013  | 2014 | 2015  | 2016   | 2017   | 2018   | 2019   |
| Fund performance          | 10,4% | 11,3% | 27,3% | 0,3%  | -36,1% | 43,7% | 20,2% | -5,9%                | 9,9%  | 13,2% | 3,9% | -1,6% | 25,31% | 25,31% | -27,4% | 19,31% |
| MSCI World                | 11,4% | 4,6%  | 18,4% | -1,6% | -33,8% | 27,2% | 26,9% | -4,2%                | 16,4% | 27,4% | 5,5% | -0,3% | 23,07% | 23,07% | -8,2%  | 28,40% |
| Investments by sector (%) |       |       |       |       |        |       |       | Allocation by coutry |       |       |      |       |        |        |        |        |