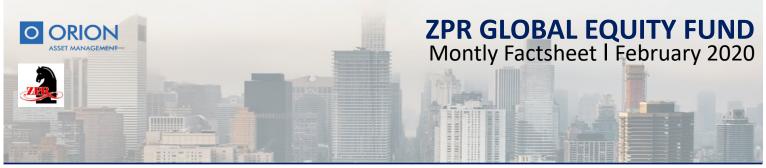

| runu results (%)          |       |       |       |       |        |       |       |                      |       |       |      |       |        |        |        |        |
|---------------------------|-------|-------|-------|-------|--------|-------|-------|----------------------|-------|-------|------|-------|--------|--------|--------|--------|
|                           | 2004  | 2005  | 2006  | 2007  | 2008   | 2009  | 2010  | 2011                 | 2012  | 2013  | 2014 | 2015  | 2016   | 2017   | 2018   | 2019   |
| Fund performance          | 10,4% | 11,3% | 27,3% | 0,3%  | -36,1% | 43,7% | 20,2% | -5,9%                | 9,9%  | 13,2% | 3,9% | -1,6% | 25,31% | 25,31% | -27,4% | 19,31% |
| MSCI World                | 11,4% | 4,6%  | 18,4% | -1,6% | -33,8% | 27,2% | 26,9% | -4,2%                | 16,4% | 27,4% | 5,5% | -0,3% | 23,07% | 23,07% | -8,2%  | 28,40% |
| Investments by sector (%) |       |       |       |       |        |       |       | Allocation by coutry |       |       |      |       |        |        |        |        |